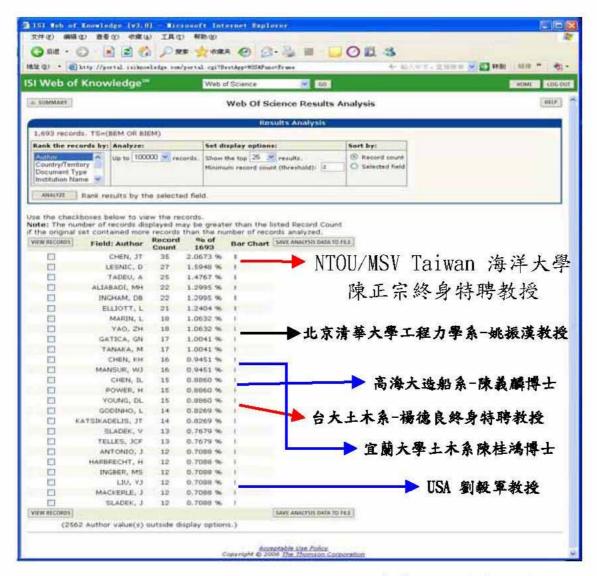

發表近五十餘種不同的國內外期刊論文,其中上百篇 SCI 文章分佈於四十餘種國際期刊,研究成果被超過六百 篇論文引用過。主持人現任十餘種國內外期刊編委(含四 個 SCI 期刊),所審過論文來自於近五十種國內外期刊, 並多次受邀在重要的國際學術會議將研究群研究成果以 Plenary lecture、keynote lecture 或 invited lecture 方式進行發表。主持人獲兩次國科會傑出研究獎與吳大猷 獎;研究生屢獲最佳論文獎、國科會碩士論文獎(全國土 木類僅一名)及論文發表獎,根據北京清華大學姚振漢教 授取自 Web Science 搜尋結果顯示本研究團隊(NTOU/MSV) 在邊界元素的領域位居世界領先地位,與北京清華大學姚 振漢教授並駕齊驅,且前二十五名學者中有三位即是來自 海洋大學的研究成員,可以說海洋大學是邊界元素法中研 究人口密度最高的地方。